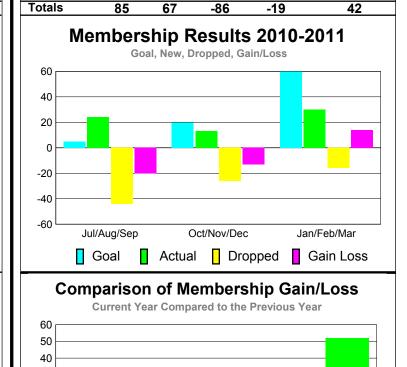

### YTD Status Quo Clubs 2010-2011

Status Quo Clubs Compared to Status Quo Members

6
4
2
0
-2
-4
-6

Jul/Aug/Sep Oct/Nov/Dec Jan/Feb/Mar

Status Quo Clubs Total Status Quo Members

| <u> </u>    |                    |             |             |             |                   |  |  |
|-------------|--------------------|-------------|-------------|-------------|-------------------|--|--|
|             | Membership Results |             |             |             | <u>Membership</u> |  |  |
|             | 2010-2011          |             |             |             | 2009-2010         |  |  |
|             |                    |             |             |             |                   |  |  |
|             | Net                | Actual      | Actual      | Gain/       | Gain/             |  |  |
|             | Memb               | New         | Dropped     | Loss of     | Loss of           |  |  |
| Month       | <u>Goal</u>        | <u>Memb</u> | <u>Memb</u> | <u>Memb</u> | <u>Memb</u>       |  |  |
| Jul/Aug/Sep | 5                  | 24          | -44         | -20         | -11               |  |  |
| Oct/Nov/Dec | 20                 | 13          | -26         | -13         | 1                 |  |  |
| Jan/Feb/Mar | 60                 | 30          | -16         | 14          | 52                |  |  |