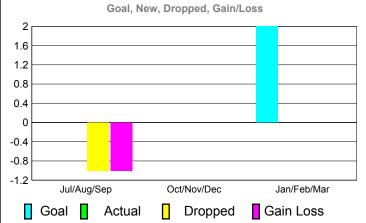

| Month       | New<br>Club<br><u>Goal</u> | , | Actual<br>Dropped<br><u>Clubs</u> | Gain/<br>Loss of<br><u>Clubs</u> | Gain/<br>Loss of<br><u>Clubs</u> |
|-------------|----------------------------|---|-----------------------------------|----------------------------------|----------------------------------|
| Jul/Aug/Sep | 0                          | 0 | -1                                | -1                               | 0                                |
| Oct/Nov/Dec | 0                          | 0 | 0                                 | 0                                | 0                                |
| Jan/Feb/Mar | 2                          | 0 | 0                                 | 0                                | 0                                |
| Totals      | 2                          | 0 | -1                                | -1                               | 0                                |