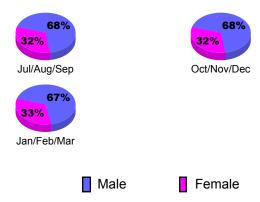

|             |             |             |                   |  |  |
|             | Net                | Actual      | Actual      | Gain/       | Gain/             |  |  |
|             | Memb               | New         | Dropped     | Loss of     | Loss of           |  |  |
| Month       | <u>Goal</u>        | <u>Memb</u> | <u>Memb</u> | <u>Memb</u> | <u>Memb</u>       |  |  |
| Jul/Aug/Sep | 5                  | 24          | -44         | -20         | -11               |  |  |
| Oct/Nov/Dec | 20                 | 13          | -26         | -13         | 1                 |  |  |
| Jan/Feb/Mar | 60                 | 30          | -16         | 14          | 52                |  |  |

GMT CA: 4



# **Gender Comparison 2010-2011**

Oct/Nov/Dec

Jan/Feb/Mar

Previous Year